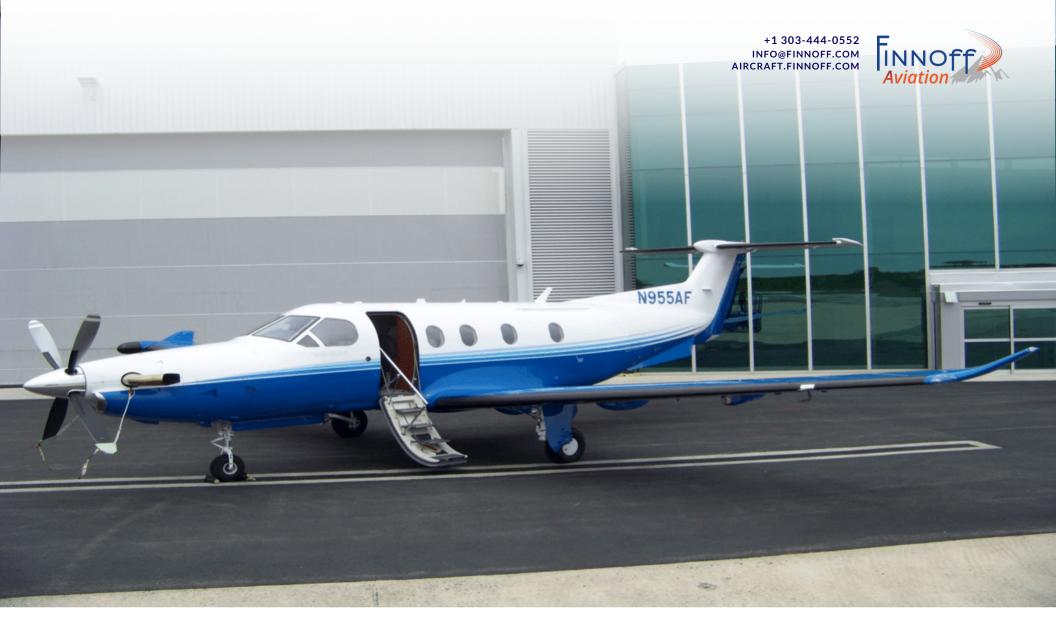

# 2008 PILATUS PC-12 NG S/N 1055

SOLD

## EXTERIOR

Re-painted in 2018

# **UNIQUE FEATURES**

This new to market NG offers fairly new paint and interior along with almost every option for an NG! Upgrades include the Gogo L3 WIFI, Pratt & Whitney FAST Box, and Airtext. This one owner aircraft has been professionally maintained and flown and is the best value NG on the market. This aircraft is available immediately, needs nothing and is turnkey for Part 135 or 91 operators.