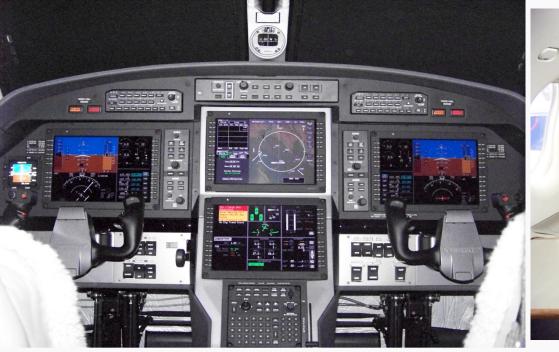

#### AVIONICS

• Honeywell APEX System SmartView Synthetic Vision Option

- Single KGS200 WAAS GPS Sensor Unit
- KGS7200 Dual Channel ADAHRS
- XMD157 XM Weather Receiver
- KMH920 TAWS B, TCAS I
- KRA405B Radar Altimeter
- RDR 2000 Radar
- KN63 DME
- Dual KMA29 Audio Marker Panels
- Dual KTR2280 Digital Radio
- $\boldsymbol{\cdot}$  Kannad 406AF ELT with remote switch
- Dual ADS-B Out Transponders

#### **ADDITIONAL EQUIPMENT**

- Honeywell APEX System SmartView Synthetic Vision Option
- Single KGS200 WAAS GPS Sensor Unit
- KGS7200 Dual Channel ADAHRS
- XMD157 XM Weather Receiver
- KMH920 TAWS B, TCAS I
- KRA405B Radar Altimeter
- RDR 2000 Radar
- KN63 DME
- Dual KMA29 Audio Marker Panels
- Dual KTR2280 Digital Radio
- Kannad 406AF ELT with remote switch
- Dual ADS-B Out Transponders