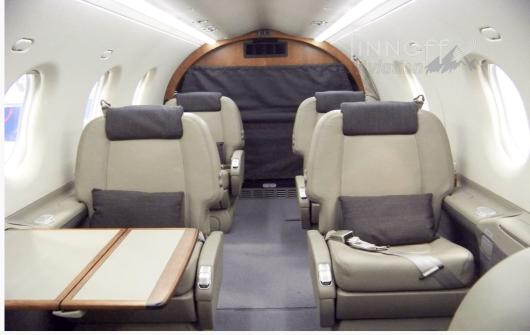

#### **INTERIOR**

Interior redone in 2018

Executive 6-seat interior configuration

Leather - Aeronappa Chickadee Club Seating

- 3-point restraint system
- Cabin windows with internal pull-down shades
- Aft baggage storage area including baggage barrier
- Coat hanger
- Cabin speakers (2)
- Cabin CD player
- Supplemental air conditioning
- Seat position spot lighting CABINETRY (Satin Cherry)
- Lavatory
- Refreshment Cabinet
- CD Cabinet
- Tray tables (Wood w/leather insert)